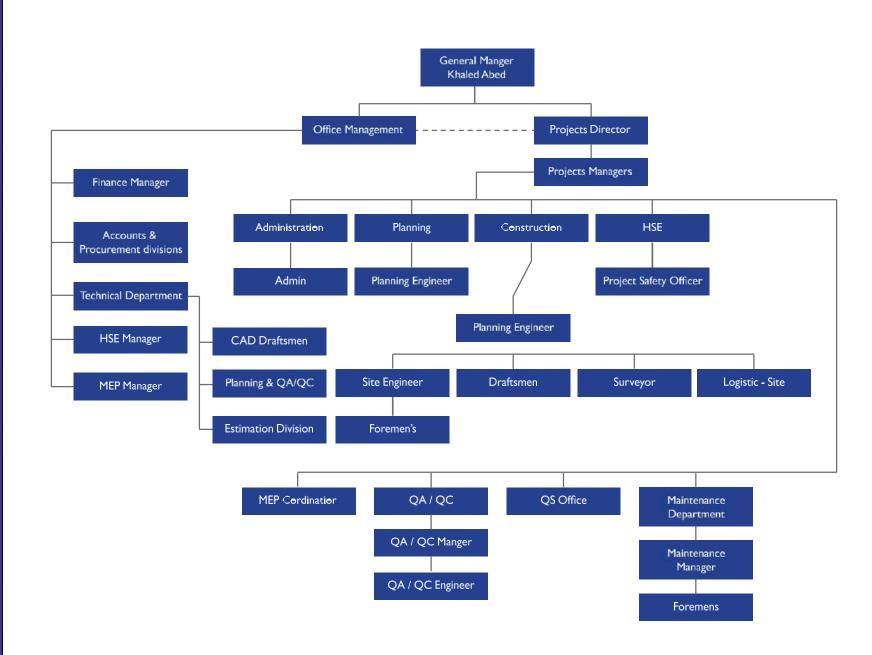

Our teamwork is the backbone of our success. With ateam of seasoned professionals, we have touched new horizons in the construction sector. Experienced Project Managers, Technical Managers, Construction Managers, QAQC Managers and safety engineers work as one unit in achieving the set goals. Office and Site Engineers, Foremen and Supervisors ensure that the work is completed on time at desired levels of quality.

Today, we are recognized as aleader in the industry, for our strength in traditional construction methods and for our creative, fresh approach to cutting edge technologies and delivery systems.